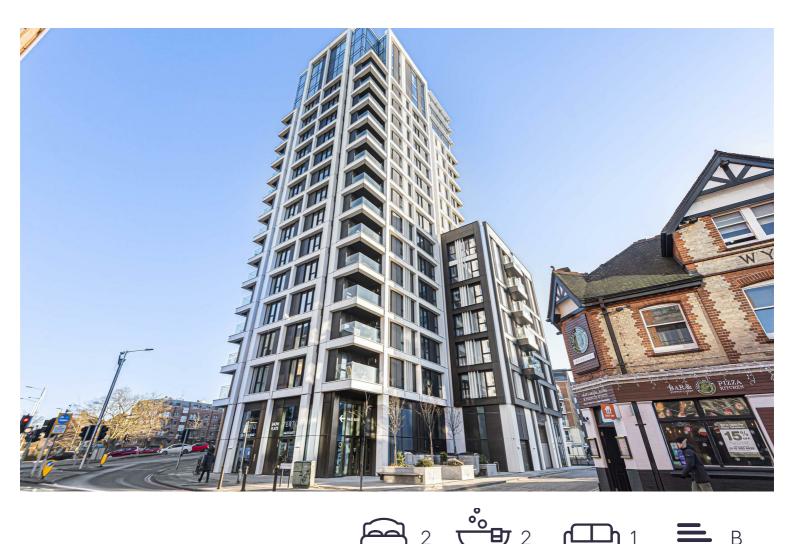

## Verto

£410,000

HASLAMS: This large two bedroom apartment is located on the ninth floor within the iconic Verto building – a contemporary riverside development in the heart of Reading town centre. The apartment benefits from a well-appointed dual aspect open plan living room which boasts a private balcony and full height windows that take full advantage of the reaching views. The flexible open plan kitchen/living/dining area is well equipped with appliances and the two bedrooms, one with en-suite are both generously proportioned. With residents only facilities such as a gym, lounge, and landscaped roof gardens with far-reaching views, Verto offers a convenient town centre address within a short walk of the vibrant riverside restaurants, the Oracle shopping centre, Forbury Gardens and the train station.

Interested? Please contact our sales team to find out more, or to book a viewing.

- Ninth floor skyscape apartment
- Modern apartment living
- Allocated parking
- Balcony
- Residents amenities
- Walking distance Reading train station