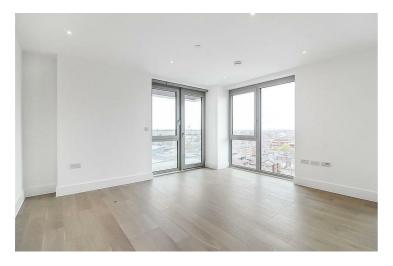

## Verto

£410,000

HASLAMS: This large two bedroom apartment is located on the ninth floor within the iconic Verto building – a contemporary riverside development in the heart of Reading town centre. The apartment benefits from a well-appointed dual aspect open plan living room which boasts a private balcony and full height windows that take full advantage of the reaching views. The flexible open plan kitchen/living/dining area is well equipped with appliances and the two bedrooms, one with en-suite are both generously proportioned. With residents only facilities such as a gym, lounge, and landscaped roof gardens with far-reaching views, Verto offers a convenient town centre address within a short walk of the vibrant riverside restaurants, the Oracle shopping centre, Forbury Gardens and the train station.