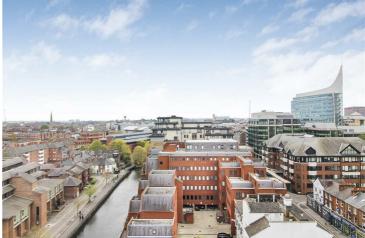

## Verto

£410,000

HASLAMS: This large two bedroom apartment is located on the ninth floor within the iconic Verto building – a contemporary riverside development in the heart of Reading town centre. The apartment benefits from a well-appointed dual aspect open plan living room which boasts a private balcony and full height windows that take full advantage of the reaching views. The flexible open plan kitchen/living/dining area is well equipped with appliances and the two bedrooms, one with en-suite are both generously proportioned. With residents only facilities such as a gym, lounge, and landscaped roof gardens with far-reaching views, Verto offers a convenient town centre address within a short walk of the vibrant riverside restaurants, the Oracle shopping centre, Forbury Gardens and the train station.

## **Roof Terraces**

There are two landscaped roof terraces for shared use by residents and these are located on the 7th and 9th floors and provide impressive far reaching townscape views.

Residents Gym & Lounge Located on the mezzanine floor the gym is equipped with a number of exercise machines. The lounge is well-furnished with sofas, chairs, tables and a breakfast bar.