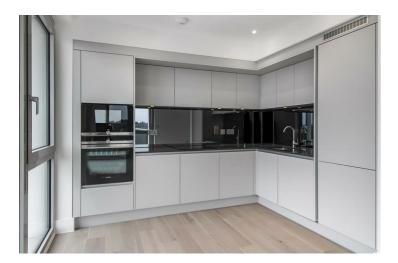

## Verto

£410,000

HASLAMS: This large two bedroom apartment is located on the ninth floor within the iconic Verto building – a contemporary riverside development in the heart of Reading town centre. The apartment benefits from a well-appointed dual aspect open plan living room which boasts a private balcony and full height windows that take full advantage of the reaching views. The flexible open plan kitchen/living/dining area is well equipped with appliances and the two bedrooms, one with en-suite are both generously proportioned. With residents only facilities such as a gym, lounge, and landscaped roof gardens with far-reaching views, Verto offers a convenient town centre address within a short walk of the vibrant riverside restaurants, the Oracle shopping centre, Forbury Gardens and the train station.