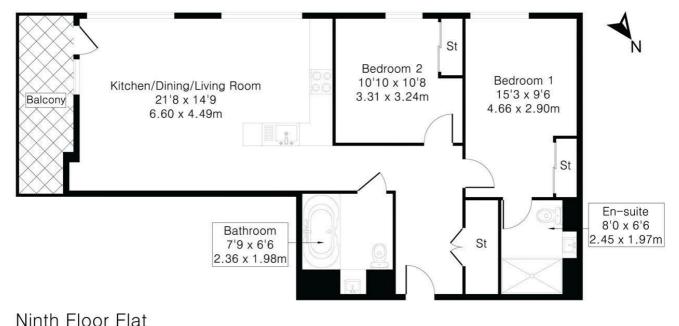

Approximate Gross Internal Area 837 sq ft - 78 sq m

......

Please contact our sales team to find out more, or to book a viewing.

sales@haslams.net

D118 960 1000 Energy Efficiency Rating Very energy efficient - lower running costs (22 plus) A (140) B (23 plus) C (55-68) D (35-64) E (23 plus) F (120) C Not energy efficient - higher running costs England & Wales EU Directive C 20 plus C