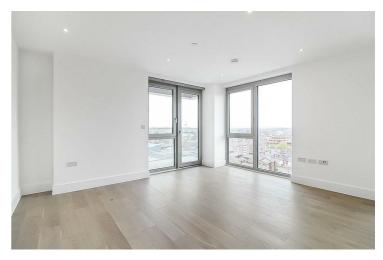

## Verto

£410,000

HASLAMS: This large two bedroom apartment is located on the ninth floor within the iconic Verto building – a contemporary riverside development in the heart of Reading town centre. The apartment benefits from a well-appointed dual aspect open plan living room which boasts a private balcony and full height windows that take full advantage of the reaching views. The flexible open plan kitchen/living/dining area is well equipped with appliances and the two bedrooms, one with en-suite are both generously proportioned. With residents only facilities such as a gym, lounge, and landscaped roof gardens with far-reaching views, Verto offers a convenient town centre address within a short walk of the vibrant riverside restaurants, the Oracle shopping centre, Forbury Gardens and the train station.