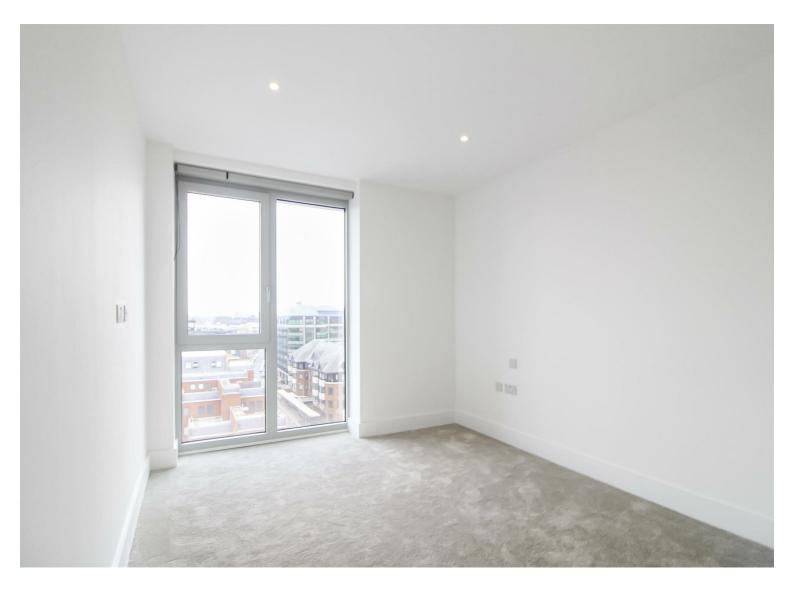

## Verto

£410,000

HASLAMS: This large two bedroom apartment is located on the ninth floor within the iconic Verto building – a contemporary riverside development in the heart of Reading town centre. The apartment benefits from a well-appointed dual aspect open plan living room which boasts a private balcony and full height windows that take full advantage of the reaching views. The flexible open plan kitchen/living/dining area is well equipped with appliances and the two bedrooms, one with en-suite are both generously proportioned. With residents only facilities such as a gym, lounge, and landscaped roof gardens with far-reaching views, Verto offers a convenient town centre address within a short walk of the vibrant riverside restaurants, the Oracle shopping centre, Forbury Gardens and the train station.